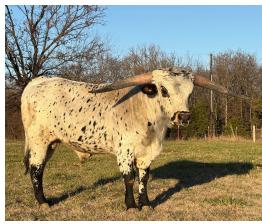

## **G&L Spotted Eagle**

Date of Birth: 02/02/2023 **Registration 1:** BI107096 **Registration 2:** 292355

Breeder: Lana Hightower

Owner: Hightower/Huskey Partnership

Look at this young stud! G&L Packin' Iron and G&L Enchanted Evening have brought forth a great bull that is sure to produce everything you are looking for in a herd sire. He is double bred Drag Iron with influences of Ty Wehring. If you want thick and colorful, G&L Spotted Eagle is going to do wonderful things for you. He's halter broke, show trained, puppy dog gentle, and ready to go to work! Currently 6th in the Futurity points race.